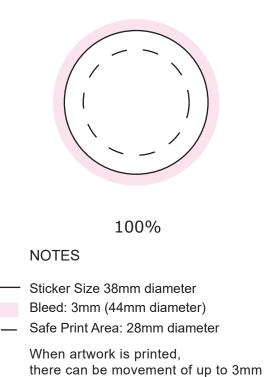

## Product Code : CC014C

| Description   | : | PET Tube filled with 100g Mints              |
|---------------|---|----------------------------------------------|
| Order#        | : |                                              |
| Company Name  | : |                                              |
| Contact       | : |                                              |
| Mint Type     | : |                                              |
| Sticker Size  | : | 38mm diameter                                |
| Print Colour  | : | Customer must provide PMS Colour print guide |
| Quantity      | : |                                              |
| Delivery Date | : |                                              |